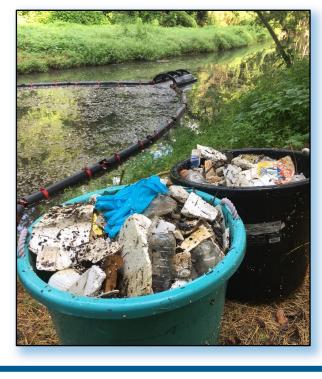

## ADVANTAGES

- > Works 24/7/365
- Manual clean out
- For smaller waterways
- Lightweight and portable
- Can be installed by customer
- > Various litter removal options
- Adaptable to site specific challenges
- > Does not interfere with aquatic wildlife movement
- Will not restrict flow, affect hydrology or cause flooding
- Does not require mechanical assistance to collect floatables