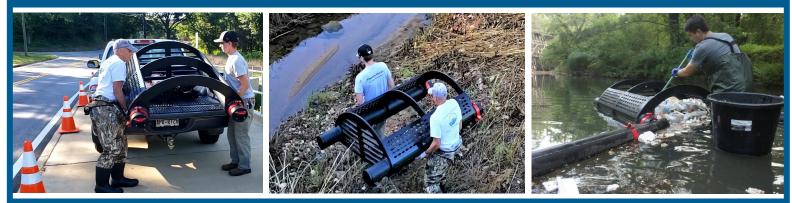

## THE BANDALONG BANDIT<sup>©</sup> LITTER TRAP

Designed To Capture Floating Litter In Smaller Waterways

LIGHTWEIGHT

EASY TO INSTALL

SMALLER WATERWAYS

The **Bandalong Bandit Litter Trap** is a smaller model to its larger cousin the Bandalong Litter Trap<sup>™</sup>. Storm Water Systems has built and installed litter traps throughout the US for over 11 years with proven Bandalong technology.

Our goal was to make a solution for smaller creeks and streams filled with floating litter. The Bandit is designed to fit into smaller waterways. It can fit into the bed of a pickup truck, is lightweight, and easily installed. The Bandit body is 46" wide x 75" overall length.

## ADVANTAGES

- > Works 24/7/365
- Manual clean out
- For smaller waterways
- Lightweight and portable
- Can be installed by customer
- > Various litter removal options
- Adaptable to site specific challenges
- > Does not interfere with aquatic wildlife movement
- Will not restrict flow, affect hydrology or cause flooding
- Does not require mechanical assistance to collect floatables